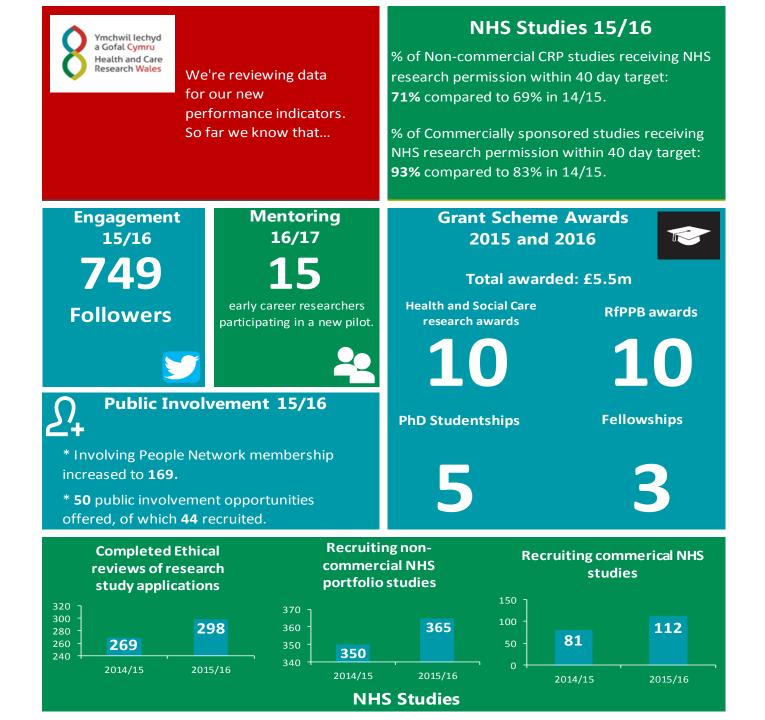

# **Achieving Research Impact**

Results Based Accountability approach to measuring outcomes

Health and Care Research Wales Performance Management Framework

Ymchwil lechyd a Gofal Cymru Health and Care Research Wales