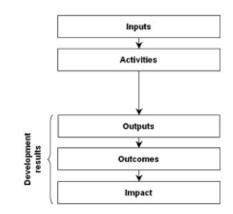

# **Achieving Research Impact**

Results Based Accountability approach to measuring outcomes

Health and Care Research Wales Performance Management Framework

Ymchwil lechyd a Gofal Cymru Health and Care Research Wales