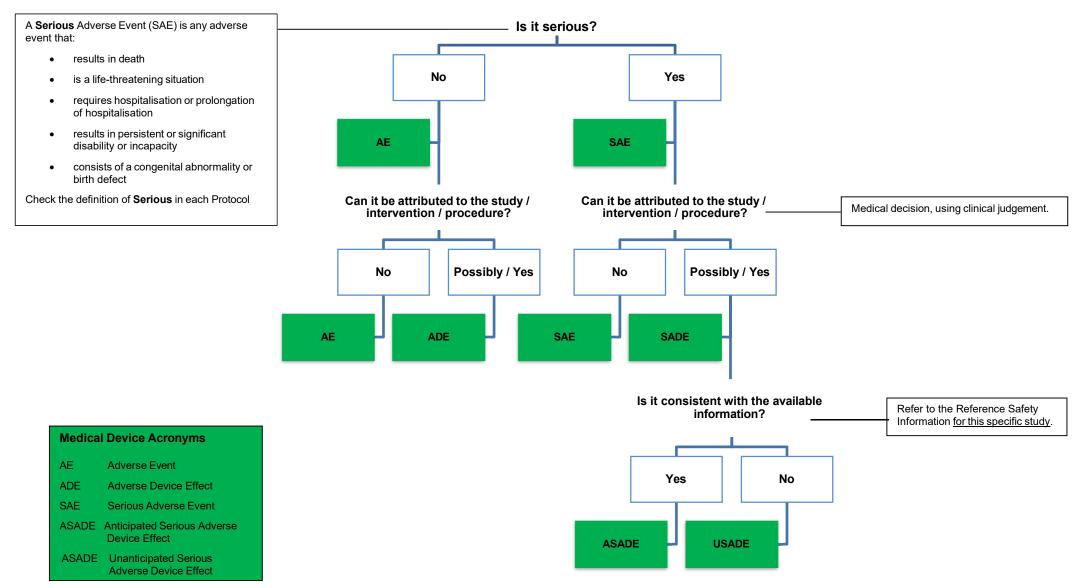

### **Decision Tree for Adverse Event Reporting – MEDICAL DEVICES**

You have identified an Adverse Event

Health and Care Research Wales safety reporting decision trees v1.0. Last reviewed Jan 2023. Adapted, with thanks, from the NIHR original document. Page 3 of 4