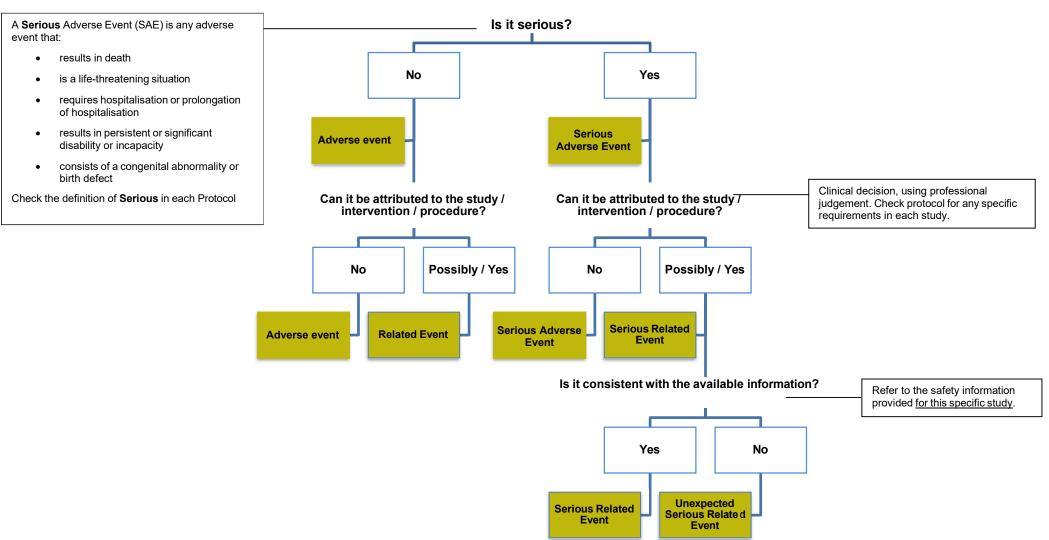

# **Decision Tree for Adverse Event Reporting – NON CTIMPS**

#### You have identified an Adverse Event