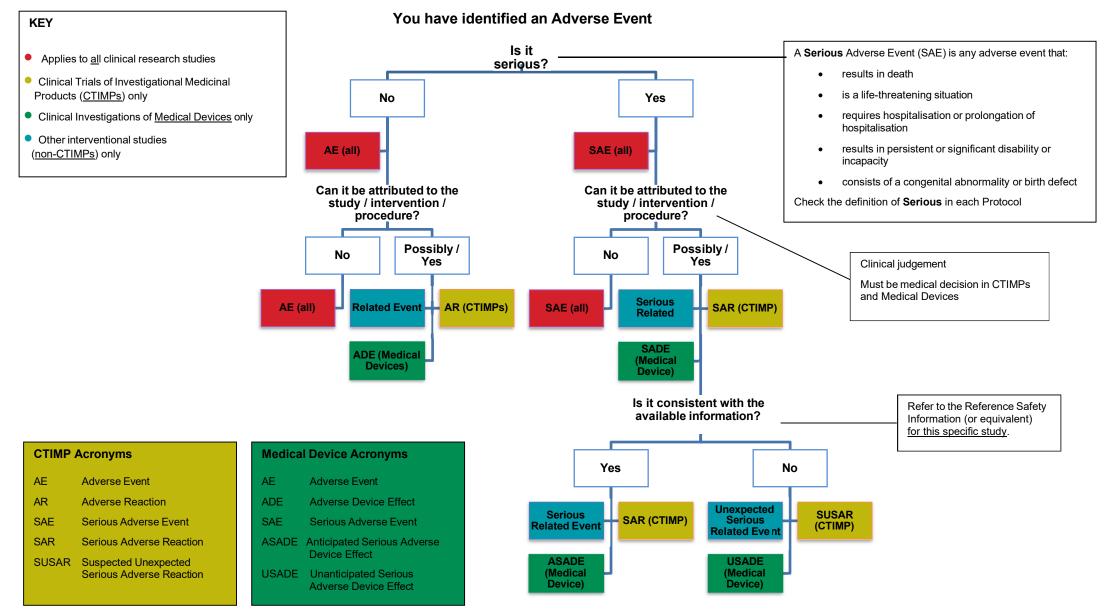

### **Decision Tree for Adverse Event Reporting – ALL STUDIES**

Health and Care Research Wales safety reporting decision trees v1.0. Last reviewed Jan 2023. Adapted, with thanks, from the NIHR original document. Page 4 of 4