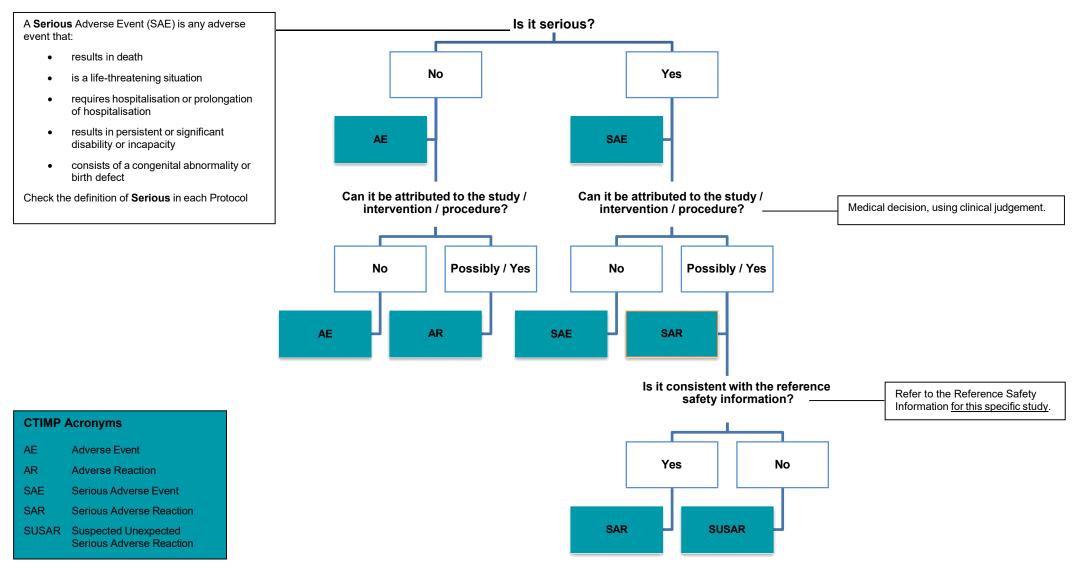

## **Decision Tree for Adverse Event Reporting – CTIMPs**

You have identified an Adverse Event

Health and Care Research Wales safety reporting decision trees v1.0. Last reviewed Jan 2023. Adapted, with thanks, from the NIHR original document. Page 1 of 4