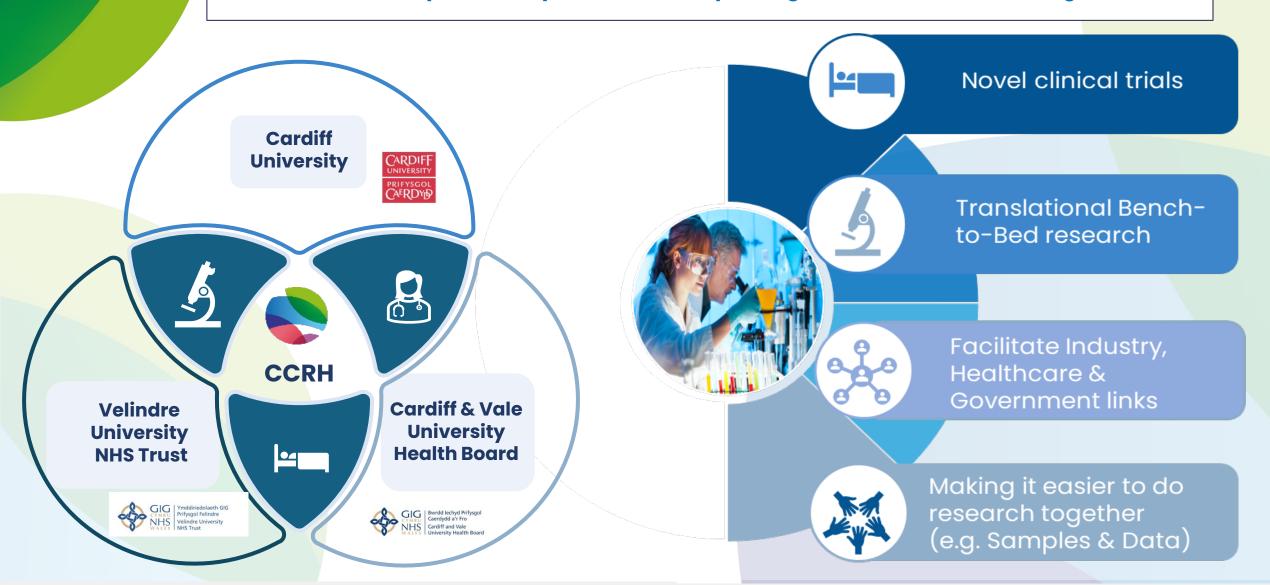

# **Cardiff Cancer Research Hub**

Driving cancer research through an NHS / Academic partnership

#### **Cardiff Cancer Research Hub**

An NHS/Academic partnership focused on improving cancer outcomes through research

### **Cardiff Cancer Research Hub**

How we are driving change for research excellence

# Discovery & Translational Research

Making it easier to work as a partnership